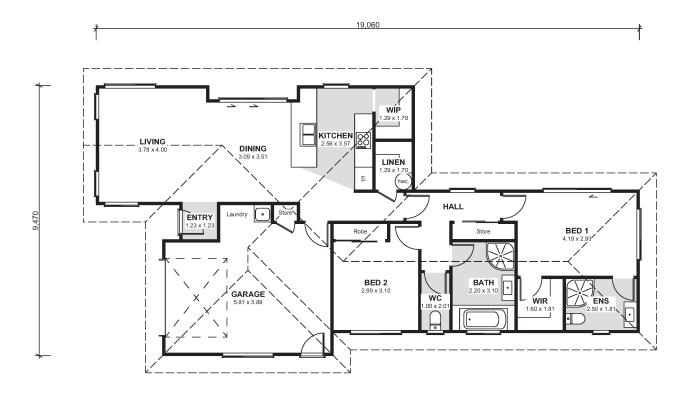

## HOUSE & LAND Package LOT 60 HALSWELL PRESTIGE, HALSWELL

<u>380m²</u>

## \$787,000

This Package has been carefully chosen to suit both the site and location and has a customised specification.

136m<sup>2</sup>