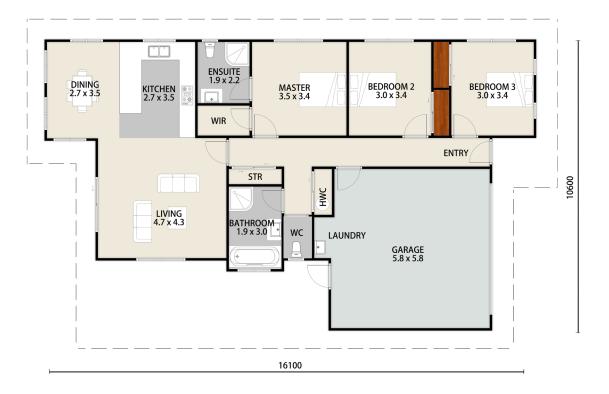

## HOUSE & LAND Package LOT 23, SANDY AVE, NEW BRIGHTON





152m<sup>2</sup>

## \$729,900

This Package has been carefully chosen to suit both the site and location and has a customised specification.



## For more information on this Package and Inclusions, Call Trident Homes Christchurch 03 375 9020 www.tridenthomes.nz

Pictures and plans on this brochure are artist's impressions only and may show items not included in the building contract. Please note that only items contained in the specification sheet in your building contract will be included. Please ensure you discuss this with your builder. All plans are subject to copyright to Trident Homes NZ.





**\***4

450m<sup>2</sup>