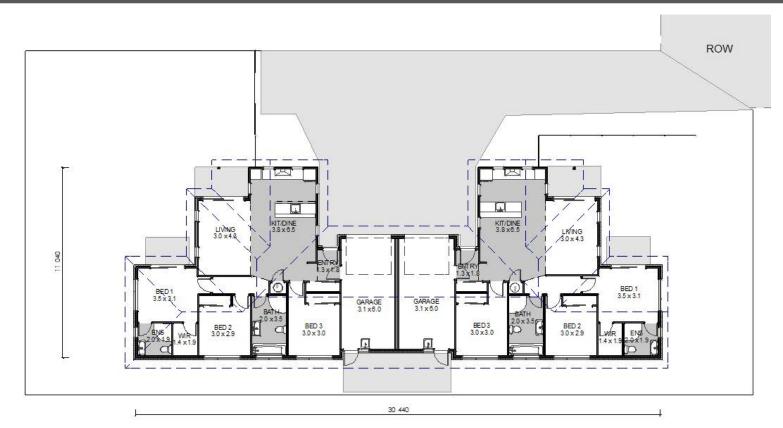

## \$1,135,000

242m<sup>2</sup>  $\bigoplus$  6  $\bigoplus$  4  $\bigoplus$  2  $\bigoplus$  2  $\bigoplus$  928m<sup>2</sup>  $\bigoplus$ This Package has been carefully chosen to suit both the site and location and has a customised specification.