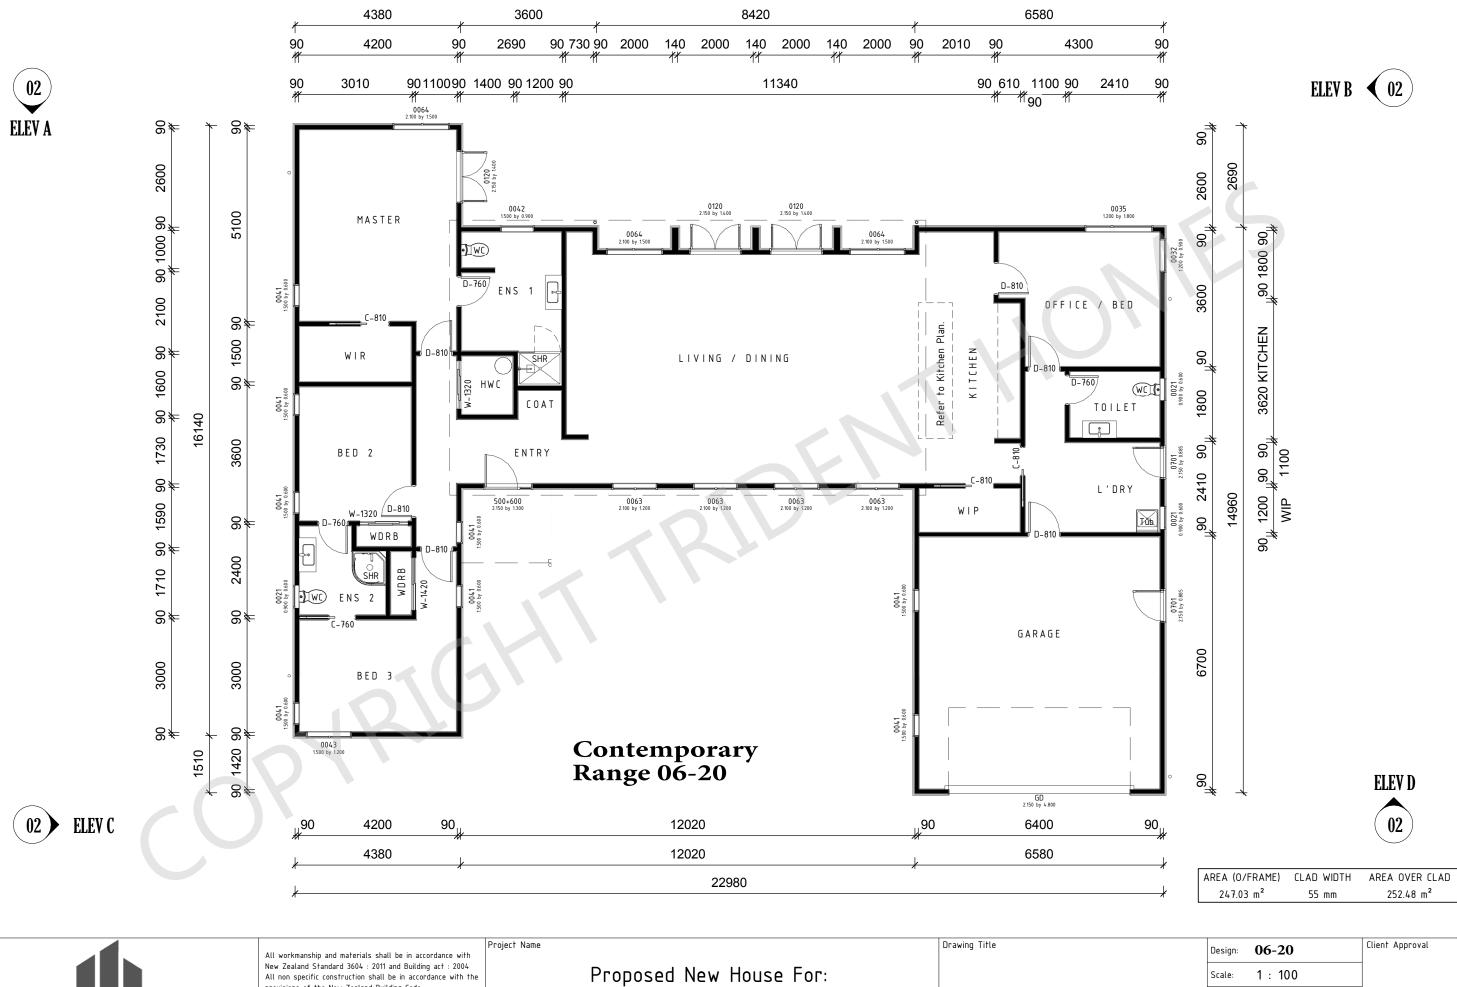

Proposed New House For:
Trident Homes
New Zealand

FLOOR PLAN

| Design:   | 06-20   | Client Approval |
|-----------|---------|-----------------|
| Scale:    | 1 : 100 |                 |
| Quote #.  |         | Sheet No.       |
| Date:     |         | 01              |
| Revision: |         |                 |
|           |         |                 |

may not be used or reproduced in whole or in part without written permission

New Zealand Standard 3604 : 2011 and Building act : 2004 All non specific construction shall be in accordance with th provisions of the New Zealand Building Code. The Contractor shall verify all dimensions on site before commencing work. Written dimensions are to take priority

The Contractor shall verify all dimensions on site before commencing work. Written dimensions are to take priority over scaled dimensions. All plans are to be read in conjunction with the specifications and engineers details. All schedule takeoffs to be checked for accuracy.

All workmanship and materials shall be in accordance with New Zealand Standard 3604 : 2011 and Building act : 2004 All non specific construction shall be in accordance with the provisions of the New Zealand Building Code. The Contractor shall verify all dimensions on site before commencing work. Written dimensions are to take priority over scaled dimensions. All plans are to be read in conjunction with the specifications and engineers details. All schedule takeoffs to be checked for accuracy.