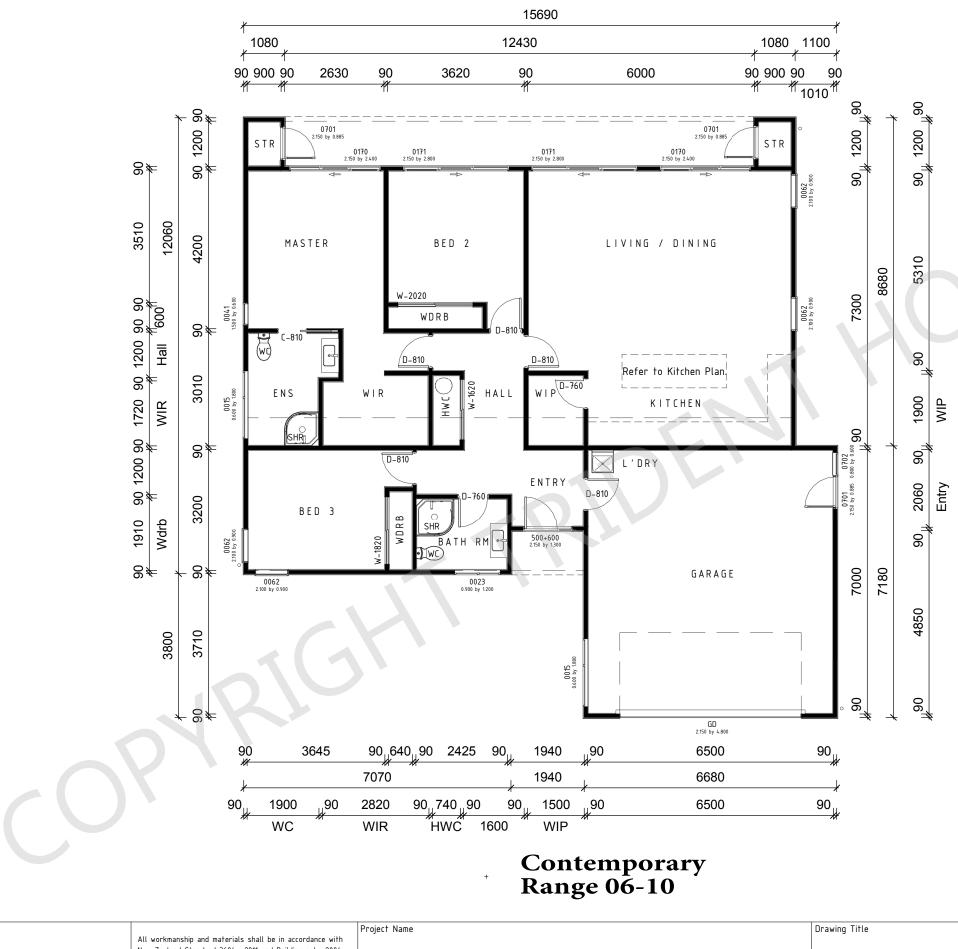

Proposed New House For: **Trident Homes** New Zealand

| AREA (0/FRAME)        | CLAD WIDTH | AREA OVER CLAD |
|-----------------------|------------|----------------|
| 186.81 m <sup>2</sup> | 28 mm      | 188.71 m²      |

|     | Design: 06-10 | Client Approval |
|-----|---------------|-----------------|
|     | Scale: 1:100  |                 |
| LAN | Quote #.      | Sheet No.       |
|     | Date:         | 01              |
|     | Revision:     |                 |